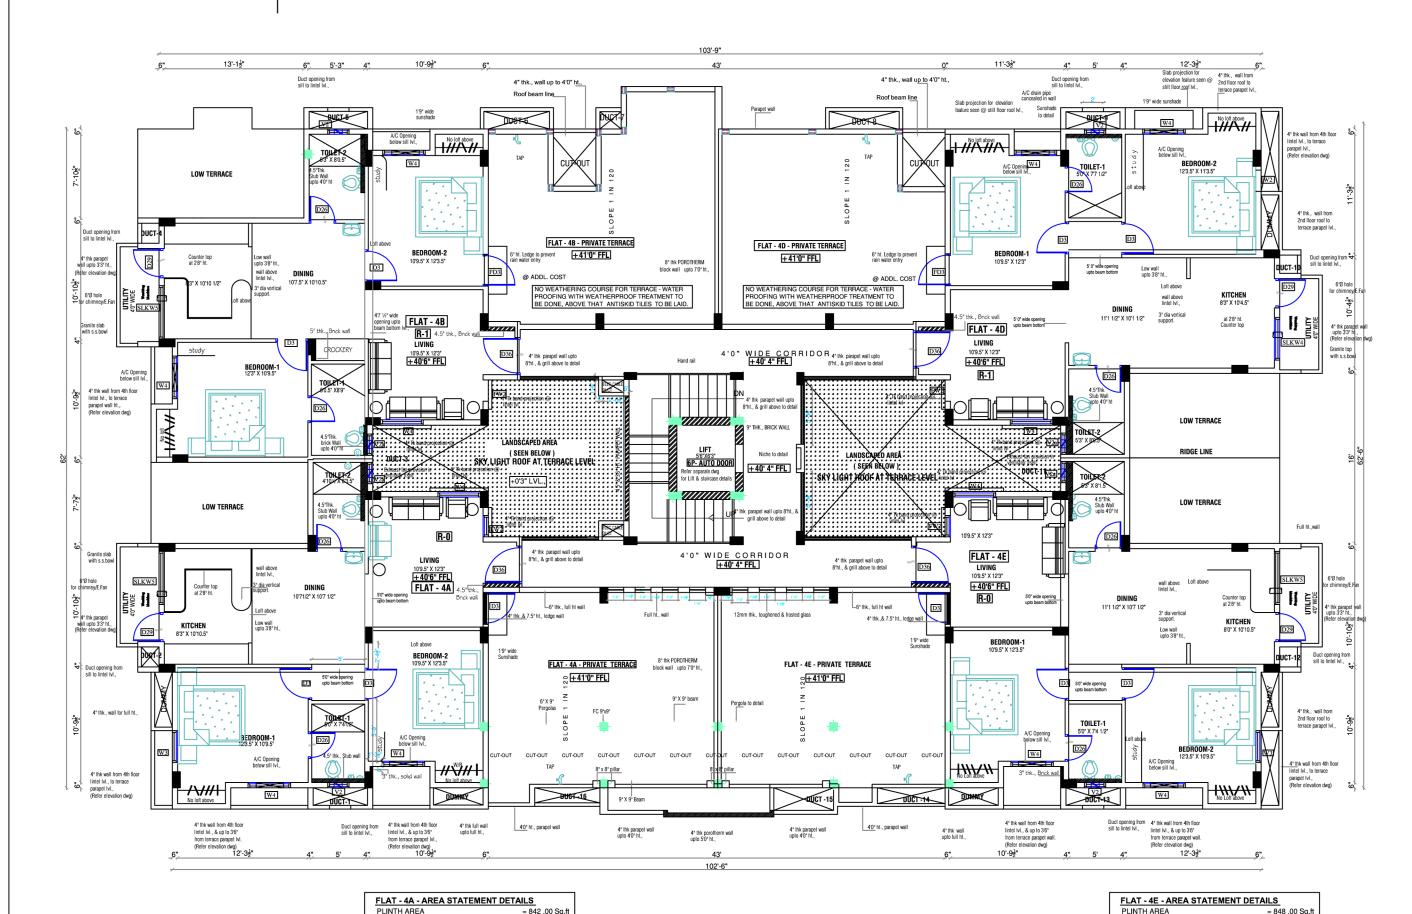

FLAT - 4B - AREA STATEMENT DETAILS

 PLINTH AREA
 = 842 .00 Sq.ft

 COMMON AREA SHARE 20.04 %
 = 168.00 Sq.ft

 NON F.S.I. COMMON AREA SHARE 2.50 % = 21.00 Sq.ft
 = 21.00 Sq.ft

 TOTAL SALEABLE AREA
 = 1031.00 Sq.ft

 PRIVATE TERRACE AREA
 = 370.00 Sq.ft

## M 35 - 4th Floor

 PLAT - 4D - AREA STATEMENT DETAILS

 PLINTH AREA
 = 845 .00 Sq.ft

 COMMON AREA SHARE 20.04 %
 = 169.00 Sq.ft

 NON F.S.I. COMMON AREA SHARE 2.50 % = 21.00 Sq.ft
 = 21.00 Sq.ft

 TOTAL SALEABLE AREA
 = 1035.00 Sq.ft

 PRIVATE TERRACE AREA
 = 366.00 Sq.ft

COMMON AREA SHARE 20.04 %

TOTAL SALEABLE AREA

PRIVATE TERRACE AREA

NON F.S.I. COMMON AREA SHARE 2.50 % = 21.00 Sq.ft

= 169.00 Sq.ft

= 1038.00 Sa.ft

COMMON AREA SHARE 20.04 %

TOTAL SALEABLE AREA

PRIVATE TERRACE AREA

NON F.S.I. COMMON AREA SHARE 2.50 % = 21.00 Sq.ft

= 168.00 Sq.ft

= 1031.00 Sq.

SREE MAHALAKSHMI EAST AVENUE ROAD, THIRUVANMIYUR, CHENNAI-600 041. FOURTH FLOOR PLAN